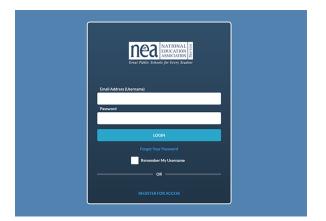

### Visit MyNEA360.org.

If you're registered for edCommunities, use your edCommunities log in details, and move to step 3. If you've never accessed edCommunities, click "Register for Access."