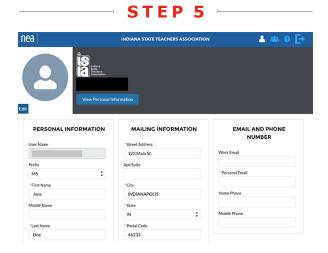

Update your MyNEA360 Profile information. Share your personal email or cell phone to receive future communications.

Visit your MyNEA360 Profile from the link on the edCommunities homepage (circled in red in step 3).

For issues or questions, click "Help" in the Related Links menu on the right or contact the ISTA Member Resource Center (MRC) (see info below).

Explore MyNEA360.org on all your devices.

**Questions?** Contact the ISTA MRC at **askista@ista-in.org** or 844-ASK-ISTA (844-275-4782).