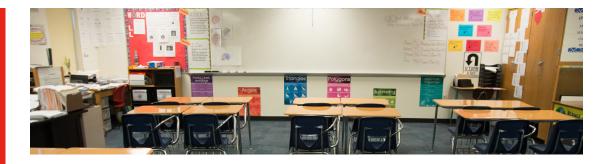

## ISTA ReSupply

Help new educators build their classrooms.

Indiana State Teachers Association

Experienced educators know it took years to build their classroom supplies from bulletin board materials to the basics. Early career educators are starting from scratch. ISTA is launching ReSupply to accept donated classroom supplies from retiring educators or community members wishing to give a boost to new educators.